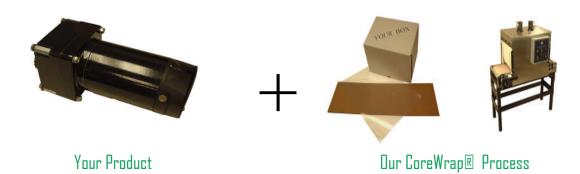

## Simple Addition

The assurance that your product arrives without damage, looking professional, and costing you very little.

We think outside the box to protect what's inside your box  ${\rm I\!\!\! E}$ 

Or:

330-832-2272

Email:

info@kpcmci.com

The CoreWrap® Sustian-A-Wrap® system is primarily designed for shrink wrapping large, heavy, industrial items in thick gauge polyethylene film, but is also well suited for thin gauge oriented films, and retail packages.

The typical package consists of a poly sleeve or bag, a corrugated pad, and a shipping box. The entire package can contain post consumer waste and is recyclable or reusable. Sustain-A-Wrap® eliminates the need for void fill and may incorporate other features such as tamper evident closures.