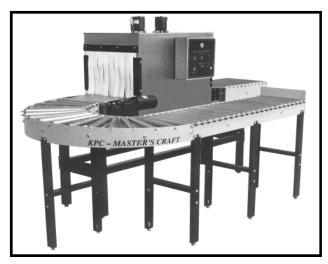

## Sustain-A-Wrap® Sustainable Packaging™ Shrink Wrap System

Reusable

Recyclable

Reduces packaging

<sup>\*</sup>Pictured with optional SpaceSaver® 180 degree conveyor, and 4 ft straight conveyor