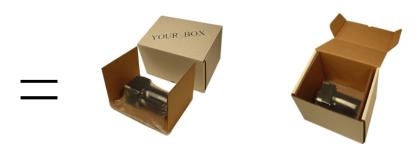

The typical package consists of a poly sleeve or bag, a corrugated pad, and a shipping box. The entire package can contain post consumer waste and is recyclable or reusable. Sustain-A-Wrap® eliminates the need for void fill and may incorporate other features such as tamper evident closures.